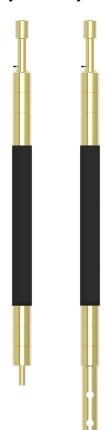

## **Geopro Grout Packers**

Single Packer System Straddle Packer System

## **Benefits:**

- ◆ Available as either single or straddle (double) packer assemblies
- Single packers are easily converted to double packers
- ◆ Suitable for Tube à Manchette grouting
- Double packer test zone lengths easily adjusted
- ◆ Field replaceable packer elements
- ◆ Inflated by small diameter control tube run to surface