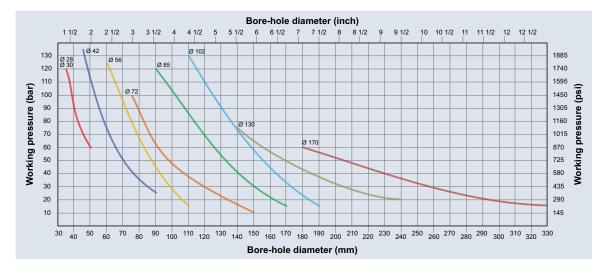

## Standard Sizes and Working Pressures\*:

The length of the rubber sealing element depends on the application requirements with the standard lengths being:

- 300mm for Ø28, 30 and 42mm packers
- ◆ 500mm and 1000mm for Ø28, 30, 42, 56, 72, 85, 102, 130 & 170mm packers

| Nominal diameter, mm | Connection Upper | Central tube ID,<br>mm | Max. Expansion diameter, mm | Inflation<br>Inlet(s) |
|----------------------|------------------|------------------------|-----------------------------|-----------------------|
| 28                   | ¾" BSP           | 8                      | 55                          | 1 x 1/8" BSP          |
| 30                   | ¾" BSP           | 8                      | 55                          | 1 x 1/8" BSP          |
| 42                   | ½" BSP           | 17                     | 98                          | 2 x 1/8" BSP          |
| 56                   | ¾" BSP           | 20                     | 125                         | 2 x 1/8" BSP          |
| 72                   | 1 1/4" BSP       | 35                     | 160                         | 2 x 1/8" BSP          |
| 85                   | 1 1/4" BSP       | 35                     | 185                         | 2 x 1/8" BSP          |
| 102                  | 2" BSP           | 53                     | 200                         | 2 x 1/8" BSP          |
| 130                  | 3" BSP           | 83                     | 270                         | 2 x 1/4" BSP          |
| 170                  | 3" BSP           | 83                     | 350                         | 2 x 1/4" BSP          |