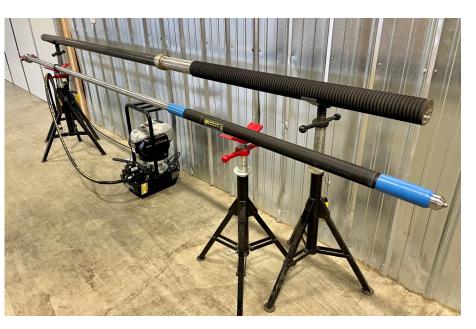

#### Grout-Free Expandable Standpipe:

IPI Expandable Standpipes eliminate non-productive cure time associated with conventional grout and theexpense and inconvenience of resin grout. Installation is achieved by in-situ expansion of a rubber-coated steel standpipe using IPI's high-pressure setting tool. Once expanded and firmly anchored in rock, the standpipe can be pressure tested immediately and drilling can commence. Installation and testing take less than 30 minutes per standpipe. The setting tool utilizes IPI's high-pressure inflatable packer technology to provide a portable, robust and durable installation tool. The assembly includes an IPI re-usable inflatable packer assembly, variable length expandable standpipe, and cordless high-pressure pump.

#### **Benefits:**

- No grout required to install standpipes
- Portable for underground tunnel height restrictions
- Pressure-test ready in less than 10 minutes
- Threaded connection for BOP installation
- Compatible with Jumbo and TBM drills
- Re-useable inflatable packer setting tool
- Cordless high-pressure hydraulic pump
- After grouting, standpipe extension can be removed to eliminate pipe stick-out into excavation