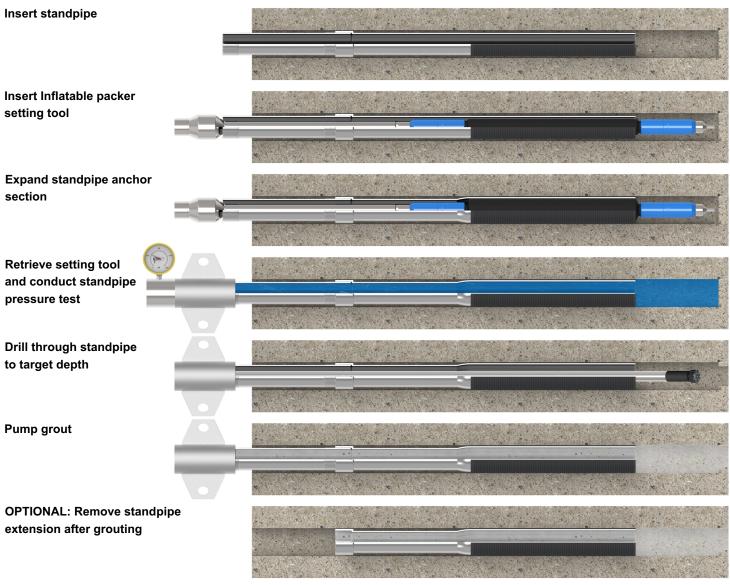

seable inflatable packer setting tool
- Cordless high-pressure hydraulic pump
- After grouting, standpipe extension can be removed to eliminate pipe stick-out into excavation







# **Grout-Free Expandable Standpipe**

### **Technical Specifications:**

| Standard Dimensions*:                |            |                  |
|--------------------------------------|------------|------------------|
| Expandable Anchor Length             | 4ft or 8ft | 1220mm or 2440mm |
| Overall Standpipe Length             | 12ft       | 3650mm           |
| Expandable Anchor ID (pre-expansion) | 2.64in     | 67mm             |
| Pilot Borehole Size                  | 3.5in      | 89mm             |
| Maximum Drill-through Size           | 2.5in      | 63.5mm           |

## **Steps for Installation:**





\* Custom sizes available upon request