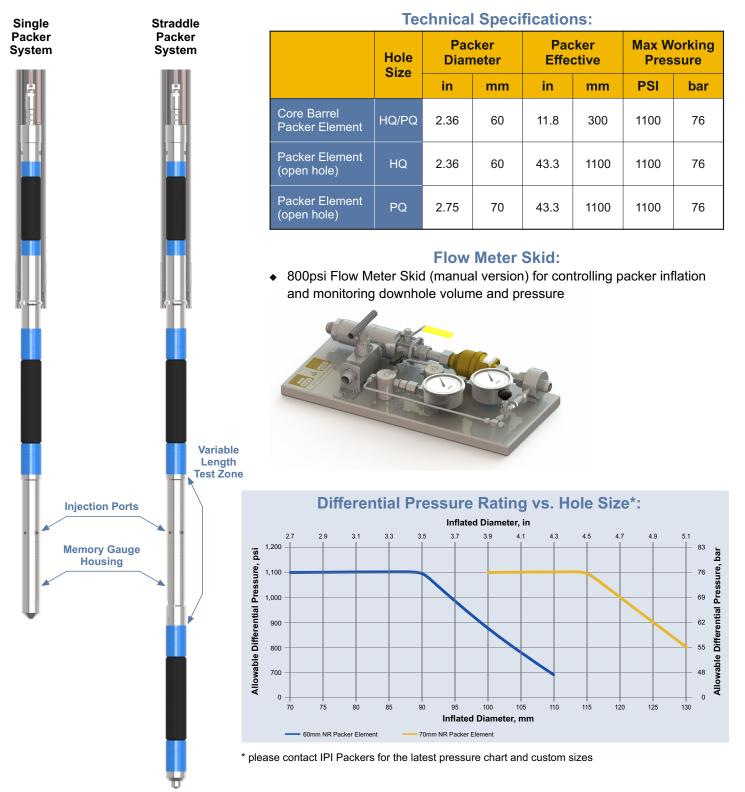

#### **Benefits:**

- Compatible with either Pneumatic & Hydraulic inflation
- Effective to depths over 350m in angle and vertical holes
- Works with all industry standard coring systems
- Compatible with industry standard orientation devices
- Configurable as single or straddle packer system
- Portability for heli-based operations and express shipment options
- Multiple material options available for brine and other aggressive borehole conditions
- Sizes to suit HQ and PQ coring programs, including Thin Kerf versions.
- Independent monitoring of inflation pressure + injection pressure

### Accessories:

- Non-rotating C-Plate for tool assembly over rods.
- Flow meter assembly with pressure gauge and optional data logger
- PQ 70 adaptation kit to enable HQ SWiPS® SC to be run in PQ size core barrel using 70mm packer elements and bit sub
- Annular, interval, and bottom hole memory gauge housings available
- Base ancillaries: flowmeter, 1" injection hose, hose reel, 1/4" inflation tube, tight-head, sheave block, inflation set (gauge board), H/P whip hose, surge dampener and tool spares
- Ancillaries for Pneumatic option: nitrogen regulator
- Ancillaries for Hydraulic option: water pump
- Various methods of transportation boxes: galvanized steel boxes, aluminum and pelican cases